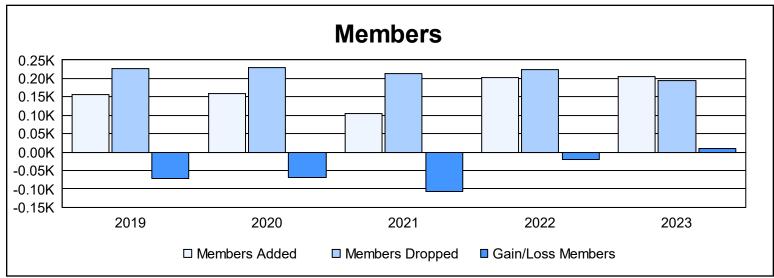

District 19 S

As of June 2023 Cumulative

| Year      | New<br>Clubs | Dropped<br>Clubs | Gain/<br>Loss<br>Clubs | New<br>Members | Charter<br>Members | Reinstate<br>Members | Transfer<br>Members | Total<br>Member<br>Added | Total<br>Members<br>Dropped | Gain/<br>Loss<br>Members |
|-----------|--------------|------------------|------------------------|----------------|--------------------|----------------------|---------------------|--------------------------|-----------------------------|--------------------------|
| 2018-2019 | 0            | 0                | 0                      | 124            | 2                  | 12                   | 17                  | 155                      | 228                         | -73                      |
| 2019-2020 | 0            | 0                | 0                      | 136            | 1                  | 12                   | 11                  | 160                      | 230                         | -70                      |
| 2020-2021 | 0            | 0                | 0                      | 90             | 0                  | 10                   | 6                   | 106                      | 214                         | -108                     |
| 2021-2022 | 0            | 0                | 0                      | 143            | 1                  | 37                   | 22                  | 203                      | 224                         | -21                      |
| 2022-2023 | 0            | 0                | 0                      | 177            | 0                  | 20                   | 7                   | 204                      | 195                         | 9                        |
| Average   | 0            | 0                | 0                      | 134            | 1                  | 18                   | 13                  | 166                      | 218                         | -53                      |